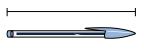

A. 5 inches

B. 1 foot

C. 12 inches

D. 5 yards

7)

8)

9)

Hammer

3)

Pen

- A. 5 inches
- B. 1 foot
- C. 12 inches
- D. 5 yards

7)

8)

Hammer

- A. 16 inches
- B. 1 inch
- C. 4 inches
- D. 1 yard

Bandage