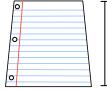

C. 20 feet

D. 300 inches

4)

5)

**6**)

Notebook Paper

A. 2 feet

B. 11 inches

A. 4 feet

B. 2 feet

C. 3 yards D. 11 inches

A. 2 feet

B. 11 inches

C. 6 inches

D. 1 yard

2)