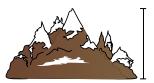

FileCabinet

A. 11 inches

B. 2 feet

C. 5 feet

D. 1 foot

Mountain

A. 10 yards

B. 2 miles

C. 20 feet

D. 300 inches

4)

5)

**6**)

Notebook Paper

A. 2 feet

B. 11 inches

**FileCabinet** 

- A. 11 inches
- B. 2 feet
- C. 5 feet
- D. 1 foot

- Mountain
- A. 10 yards
- B. 2 miles
- C. 20 feet
- D. 300 inches

4)

5)

Football

- A. 11 inches
- B. 1 inch
- C. 2 feet
- D. 1 yard

**6**)