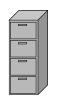

FileCabinet

A. 11 inches

B. 2 feet

C. 5 feet

D. 1 foot

Mountain

A. 10 yards

B. 2 miles

**FileCabinet** 

- A. 11 inches
- B. 2 feet
- C. 5 feet
- D. 1 foot

- Mountain
- A. 10 yards
- B. 2 miles
- C. 20 feet
- D. 300 inches

4)

5)

Football

- A. 11 inches
- B. 1 inch
- C. 2 feet
- D. 1 yard

**6**)