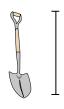

1)

2)

3)

Shovel

A. 4 feet

B. 2 feet

C. 3 yards

D. 11 inches

#### Mile (mi)

A mile is 5,280 feet. Most

major roads are at least a

mile long.

**Answers** 

- 3.

1)

Shovel

A. 4 feet

B. 2 feet

C. 3 yards D. 11 inches

A. 2 feet

B. 11 inches

C. 6 inches

D. 1 yard

2)