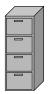

FileCabinet

A. 11 inches

B. 2 feet

C. 5 feet

D. 1 foot

Mountain

A. 10 yards

B. 2 miles

**FileCabinet** 

- A. 11 inches
- B. 2 feet
- C. 5 feet
- D. 1 foot

- Mountain
- A. 10 yards
- B. 2 miles
- C. 20 feet
- D. 300 inches

4)

5)

Football

- A. 11 inches
- B. 1 inch
- C. 2 feet
- D. 1 yard

**6**)