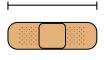

A. 16 inches

B. 1 inch

C. 4 inches

D. 1 yard

A. 3 inches

B. 1 yard

C. 2 feet

D. 2 miles

3)

Pen

- A. 5 inches
- B. 1 foot
- C. 12 inches
- D. 5 yards

7)

8)

Hammer

- A. 16 inches
- B. 1 inch
- C. 4 inches
- D. 1 yard

Bandage